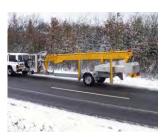

## 2900 E Mounted on trailer

|                        |               | 1            |                |
|------------------------|---------------|--------------|----------------|
| Technical data:        | 2900 E        | 2900 EB      | 2900 EBD       |
| Max. working height    | 29.00 m       |              |                |
| Max. outreach          | 12.30 m       |              |                |
| Max. basket load       | 200 kg        |              |                |
| Basket size            | 1.25x0.8x1.1m |              |                |
| Turnable basket        | ± 41°         |              |                |
| Rotation               | ± 400°        |              |                |
| Power supply           | 230V/16A      | Battery      | Battery/diesel |
| Batteries              |               | 24V/200Ah/5h | 24V/200Ah/5h   |
| Charger                |               | 24 V/30 A    | 24 V/30 A      |
| Diesel engine          |               | •            | 14kW/18.8hp    |
| Generator              |               |              | 24 V/22 A      |
| Transport length       | 9.20 m        |              |                |
| Transport height       | 2.10 m        |              |                |
| Transport width        | 1.70 m        |              |                |
| Operational width      | 4.25 m        |              |                |
| Total weight           | 3400 kg       | 3400 kg      | 3500 kg        |
| Controls               | Proportional  |              |                |
| Hydraulic stabilizers  | +             |              |                |
| Hydraulic propulsion   | +             |              |                |
| 230 V outlet in basket | +             |              |                |
|                        | + Standard    |              |                |

## Angle boom

Propulsion

Easy control

Transport

- 2900E, 2900EB and 2900EBD are identical apart from their power sources. Standard features include hydraulic stabilizers with interlocks, basket rotation and proportional controls with dual controls from ground and basket. Design features include a basket mounting that forms a "fly" boom mounted to the top boom section and gives increased outreach over obstacles. The specially designed steel booms made from high and broad profiles allow greater outreach whilst maintaining a high degree of stability and rigidity. Being shorter in travel length than most machines of this type, the 2900E-series allows improved manoeuvrability.
- 2900E is main powered 230 V/16 A and is especially suitable, where continuous or extended operation is required.
- 2900EB is powered by a heavy duty 24 V battery pack with built-in charger capable of charging the . batteries whilst the platform is in use. 2900EB is especially suited for jobs, without mains access.