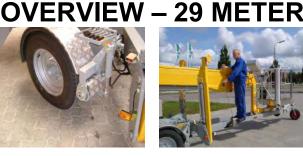

## 2900 E Mounted on trailer

|                        |               | 1            |                |
|------------------------|---------------|--------------|----------------|
| Technical data:        | 2900 E        | 2900 EB      | 2900 EBD       |
| Max. working height    | 29.00 m       |              |                |
| Max. outreach          | 12.30 m       |              |                |
| Max. basket load       | 200 kg        |              |                |
| Basket size            | 1.25x0.8x1.1m |              |                |
| Turnable basket        | ± 41°         |              |                |
| Rotation               | ± 400°        |              |                |
| Power supply           | 230V/16A      | Battery      | Battery/diesel |
| Batteries              |               | 24V/200Ah/5h | 24V/200Ah/5h   |
| Charger                |               | 24 V/30 A    | 24 V/30 A      |
| Diesel engine          |               | •            | 14kW/18.8hp    |
| Generator              |               |              | 24 V/22 A      |
| Transport length       | 9.20 m        |              |                |
| Transport height       | 2.10 m        |              |                |
| Transport width        | 1.70 m        |              |                |
| Operational width      | 4.25 m        |              |                |
| Total weight           | 3400 kg       | 3400 kg      | 3500 kg        |
| Controls               | Proportional  |              |                |
| Hydraulic stabilizers  | +             |              |                |
| Hydraulic propulsion   | +             |              |                |
| 230 V outlet in basket | +             |              |                |
|                        | + Standard    |              |                |

## Angle boom

Propulsion

Easy control

Transport

- 2900E, 2900EB and 2900EBD are identical apart from their power sources. Standard features include hydraulic stabilizers with interlocks, basket rotation and proportional controls with dual controls from ground and basket. Design features include a basket mounting that forms a "fly" boom mounted to the top boom section and gives increased outreach over obstacles. The specially designed steel booms made from high and broad profiles allow greater outreach whilst maintaining a high degree of stability and rigidity. Being shorter in travel length than most machines of this type, the 2900E-series allows improved manoeuvrability.
- 2900E is main powered 230 V/16 A and is especially suitable, where continuous or extended operation is required.
- 2900EB is powered by a heavy duty 24 V battery pack with built-in charger capable of charging the . batteries whilst the platform is in use. 2900EB is especially suited for jobs, without mains access.