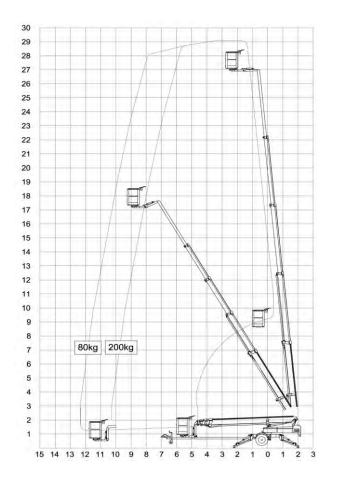

## 2900 E Mounted on trailer

|                        |               | 1            |                |
|------------------------|---------------|--------------|----------------|
| Technical data:        | 2900 E        | 2900 EB      | 2900 EBD       |
| Max. working height    | 29.00 m       |              |                |
| Max. outreach          | 12.30 m       |              |                |
| Max. basket load       | 200 kg        |              |                |
| Basket size            | 1.25x0.8x1.1m |              |                |
| Turnable basket        | ± 41°         |              |                |
| Rotation               | ± 400°        |              |                |
| Power supply           | 230V/16A      | Battery      | Battery/diesel |
| Batteries              |               | 24V/200Ah/5h | 24V/200Ah/5h   |
| Charger                |               | 24 V/30 A    | 24 V/30 A      |
| Diesel engine          |               | •            | 14kW/18.8hp    |
| Generator              |               |              | 24 V/22 A      |
| Transport length       | 9.20 m        |              |                |
| Transport height       | 2.10 m        |              |                |
| Transport width        | 1.70 m        |              |                |
| Operational width      | 4.25 m        |              |                |
| Total weight           | 3400 kg       | 3400 kg      | 3500 kg        |
| Controls               | Proportional  |              |                |
| Hydraulic stabilizers  | +             |              |                |
| Hydraulic propulsion   | +             |              |                |
| 230 V outlet in basket | +             |              |                |
|                        | + Standard    |              |                |