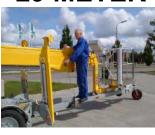

## 2900 E Mounted on trailer

|                        |               | 1            |                |
|------------------------|---------------|--------------|----------------|
| Technical data:        | 2900 E        | 2900 EB      | 2900 EBD       |
| Max. working height    | 29.00 m       |              |                |
| Max. outreach          | 12.30 m       |              |                |
| Max. basket load       | 200 kg        |              |                |
| Basket size            | 1.25x0.8x1.1m |              |                |
| Turnable basket        | ± 41°         |              |                |
| Rotation               | ± 400°        |              |                |
| Power supply           | 230V/16A      | Battery      | Battery/diesel |
| Batteries              |               | 24V/200Ah/5h | 24V/200Ah/5h   |
| Charger                |               | 24 V/30 A    | 24 V/30 A      |
| Diesel engine          |               | •            | 14kW/18.8hp    |
| Generator              |               |              | 24 V/22 A      |
| Transport length       | 9.20 m        |              |                |
| Transport height       | 2.10 m        |              |                |
| Transport width        | 1.70 m        |              |                |
| Operational width      | 4.25 m        |              |                |
| Total weight           | 3400 kg       | 3400 kg      | 3500 kg        |
| Controls               | Proportional  |              |                |
| Hydraulic stabilizers  | +             |              |                |
| Hydraulic propulsion   | +             |              |                |
| 230 V outlet in basket | +             |              |                |
|                        | + Standard    |              |                |

## Angle boom

Propulsion

Easy control

Transport

- 2900E, 2900EB and 2900EBD are identical apart from their power sources. Standard features include hydraulic stabilizers with interlocks, basket rotation and proportional controls with dual controls from ground and basket. Design features include a basket mounting that forms a "fly" boom mounted to the top boom section and gives increased outreach over obstacles. The specially designed steel booms made from high and broad profiles allow greater outreach whilst maintaining a high degree of stability and rigidity. Being shorter in travel length than most machines of this type, the 2900E-series allows improved manoeuvrability.
- 2900E is main powered 230 V/16 A and is especially suitable, where continuous or extended operation is required.
- 2900EB is powered by a heavy duty 24 V battery pack with built-in charger capable of charging the . batteries whilst the platform is in use. 2900EB is especially suited for jobs, without mains access.